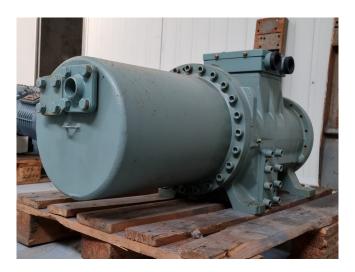

## **Specifications**

| Marka             | Hitachi               |
|-------------------|-----------------------|
| Тур               | 5002SC-H              |
| Czynnik chłodzący | Freon                 |
| kW at 0°C/+40°C   | 160,5*                |
| Okno widokowe     | ✓                     |
| m3 / h            | 169,5 m³/h at 50 Hz / |
|                   | 204,2 m³/h at 60 Hz   |
| Uwagi             | *Capacity based on    |
|                   | +4.4ºC/+40.6ºC        |
| Waga kg.          | 430 kg                |
| Rozmiary          | 1250x500x550 mm       |
|                   | (LxWxH)               |
| Stock             | 1                     |

#### Used Hitachi 5002SC-H

Overhauled Hitachi 5002SC-H semihermetic screw compressor on Freon with a sight glass. The compressor has a displacement of 169,5 m³/h at 50 Hz & 204,2 m³/h at 60 Hz. We only offer the compressor overhauled and we can offer a fast delivery time. Please contact us for more information! \*Why choose for HOSBV? Were not only the largest used refrigeration specialist in Europe, but also, we solely deliver our orders after performing an extensive test and an industrial cleaning. If requested we are happy to arrange your logistics.