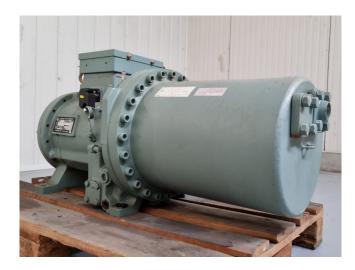

## **Specifications**

| Marka             | Hitachi               |
|-------------------|-----------------------|
| Тур               | 5002SC-H              |
| Czynnik chłodzący | Freon                 |
| kW at 0°C/+40°C   | 160,5*                |
| Okno widokowe     | ✓                     |
| m3 / h            | 169,5 m³/h at 50 Hz / |
|                   | 204,2 m³/h at 60 Hz   |
| Uwagi             | *Capacity based on    |
|                   | +4.4ºC/+40.6ºC        |
| Waga kg.          | 430 kg                |
| Rozmiary          | 1250x500x550 mm       |
|                   | (LxWxH)               |
| Stock             | 1                     |

#### Used Hitachi 5002SC-H

Overhauled Hitachi 5002SC-H semihermetic screw compressor on Freon with a sight glass. The compressor has a displacement of 169,5 m³/h at 50 Hz & 204,2 m³/h at 60 Hz. We only offer the compressor overhauled and we can offer a fast delivery time. Please contact us for more information! \*Why choose for HOSBV? Were not only the largest used refrigeration specialist in Europe, but also, we solely deliver our orders after performing an extensive test and an industrial cleaning. If requested we are happy to arrange your logistics.