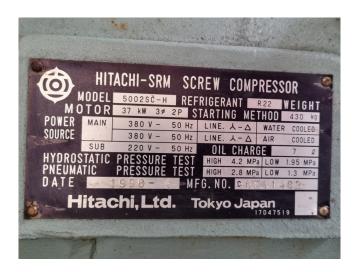

## **Specifications**

| Marka             | Hitachi               |
|-------------------|-----------------------|
| Тур               | 5002SC-H              |
| Czynnik chłodzący | Freon                 |
| kW at 0°C/+40°C   | 160,5*                |
| Okno widokowe     | ✓                     |
| m3 / h            | 169,5 m³/h at 50 Hz / |
|                   | 204,2 m³/h at 60 Hz   |
| Uwagi             | *Capacity based on    |
|                   | +4.4ºC/+40.6ºC        |
| Waga kg.          | 430 kg                |
| Rozmiary          | 1250x500x550 mm       |
|                   | (LxWxH)               |
| Stock             | 1                     |

#### Used Hitachi 5002SC-H

Overhauled Hitachi 5002SC-H semihermetic screw compressor on Freon with a sight glass. The compressor has a displacement of 169,5 m³/h at 50 Hz & 204,2 m³/h at 60 Hz. We only offer the compressor overhauled and we can offer a fast delivery time. Please contact us for more information! \*Why choose for HOSBV? Were not only the largest used refrigeration specialist in Europe, but also, we solely deliver our orders after performing an extensive test and an industrial cleaning. If requested we are happy to arrange your logistics.