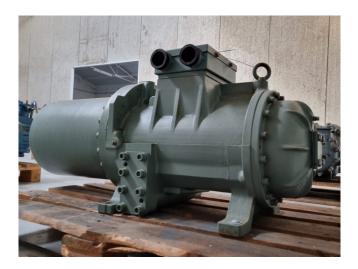

## **Specifications**

| Marka             | Hitachi               |
|-------------------|-----------------------|
| Тур               | 5002SC-H              |
| Czynnik chłodzący | Freon                 |
| kW at 0°C/+40°C   | 160,5*                |
| Okno widokowe     | ✓                     |
| m3 / h            | 169,5 m³/h at 50 Hz / |
|                   | 204,2 m³/h at 60 Hz   |
| Uwagi             | *Capacity based on    |
|                   | +4.4ºC/+40.6ºC        |
| Waga kg.          | 430 kg                |
| Rozmiary          | 1250x500x550 mm       |
|                   | (LxWxH)               |
| Stock             | 1                     |

#### Used Hitachi 5002SC-H

Overhauled Hitachi 5002SC-H semihermetic screw compressor on Freon with a sight glass. The compressor has a displacement of 169,5 m³/h at 50 Hz & 204,2 m³/h at 60 Hz. We only offer the compressor overhauled and we can offer a fast delivery time. Please contact us for more information! \*Why choose for HOSBV? Were not only the largest used refrigeration specialist in Europe, but also, we solely deliver our orders after performing an extensive test and an industrial cleaning. If requested we are happy to arrange your logistics.