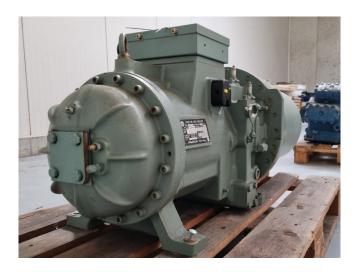

## **Specifications**

| Marka             | Hitachi               |
|-------------------|-----------------------|
| Тур               | 5002SC-H              |
| Czynnik chłodzący | Freon                 |
| kW at 0°C/+40°C   | 160,5*                |
| Okno widokowe     | ✓                     |
| m3 / h            | 169,5 m³/h at 50 Hz / |
|                   | 204,2 m³/h at 60 Hz   |
| Uwagi             | *Capacity based on    |
|                   | +4.4ºC/+40.6ºC        |
| Waga kg.          | 430 kg                |
| Rozmiary          | 1250x500x550 mm       |
|                   | (LxWxH)               |
| Stock             | 1                     |

#### Used Hitachi 5002SC-H

Overhauled Hitachi 5002SC-H semihermetic screw compressor on Freon with a sight glass. The compressor has a displacement of 169,5 m³/h at 50 Hz & 204,2 m³/h at 60 Hz. We only offer the compressor overhauled and we can offer a fast delivery time. Please contact us for more information! \*Why choose for HOSBV? Were not only the largest used refrigeration specialist in Europe, but also, we solely deliver our orders after performing an extensive test and an industrial cleaning. If requested we are happy to arrange your logistics.