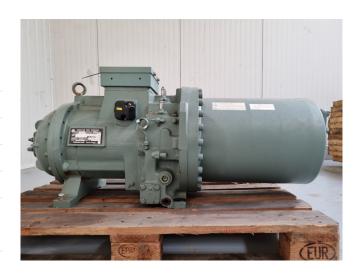

#### Used Hitachi 5002SC-H

Overhauled Hitachi 5002SC-H semihermetic screw compressor on Freon with a sight glass. The compressor has a displacement of 169,5 m³/h at 50 Hz & 204,2 m³/h at 60 Hz. We only offer the compressor overhauled and we can offer a fast delivery time. Please contact us for more information! \*Why choose for HOSBV? Were not only the largest used refrigeration specialist in Europe, but also, we solely deliver our orders after performing an extensive test and an industrial cleaning. If requested we are happy to arrange your logistics.